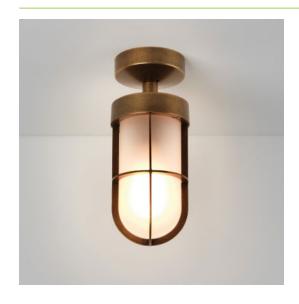

## GENERAL

FINISH: Antique Brass CABLE LENGTH: Not Applicable MAIN MATERIAL: Metal - Zinc **GROSS WEIGHT:** 1.7 (Kg) H: 281mm Ø: 116mm CE (Class I) **DIMENSIONS:** CLASS:

INSTALLATION ORIENTATION: Ceiling Mount IP RATING: IP44