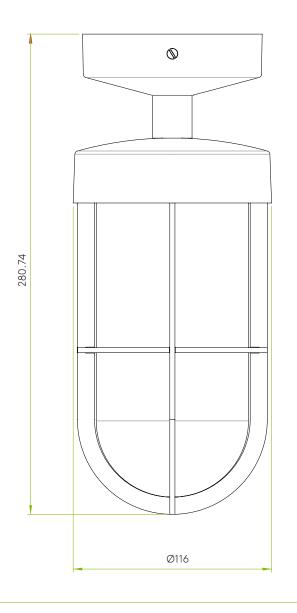

## GENERAL

FINISH: Antique Brass CABLE LENGTH: Not Applicable MAIN MATERIAL: Metal - Zinc **GROSS WEIGHT:** 1.7 (Kg) H: 281mm Ø: 116mm CE (Class I) **DIMENSIONS:** CLASS:

INSTALLATION ORIENTATION: Ceiling Mount IP RATING: IP44