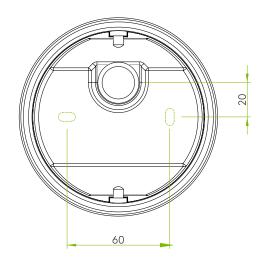

## GENERAL

FINISH: Antique Brass CABLE LENGTH: Not Applicable MAIN MATERIAL: Metal - Zinc **GROSS WEIGHT:** 1.7 (Kg) H: 281mm Ø: 116mm CE (Class I) **DIMENSIONS:** CLASS:

INSTALLATION ORIENTATION: Ceiling Mount IP RATING: IP44

Not Applicable CUT OUT HOLE: **BATHROOM ZONE:** Not Applicable **RECESS DEPTH:** Not Applicable **VOLTAGE:** Mains 230 (V)

FIRE RATING: Not Applicable PRODUCT F MARK: Suitable for mounting on flammable materials